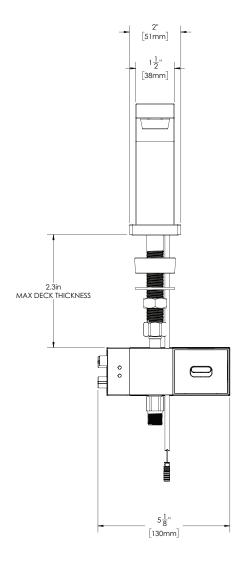

# Designer Battery Sensor Faucet

All dimensions are in inches (millimeters) unless otherwise specified and are subject to change without notice.