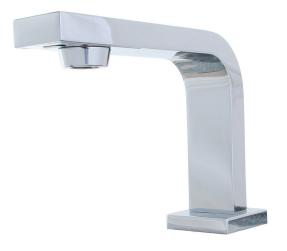

# Designer Battery Sensor Faucet

#### **FEATURES:**

- Brass construction with polished chrome finish
- Sensor eye near outlet of faucet
- Powered by six (6) AA batteries
- Low Arc modern spout
- 60 second flow time out feature
- 9/16"-24 UNF supply connection
- Vandal-resistant 0.5 GPM (1.89 L/min) flow control