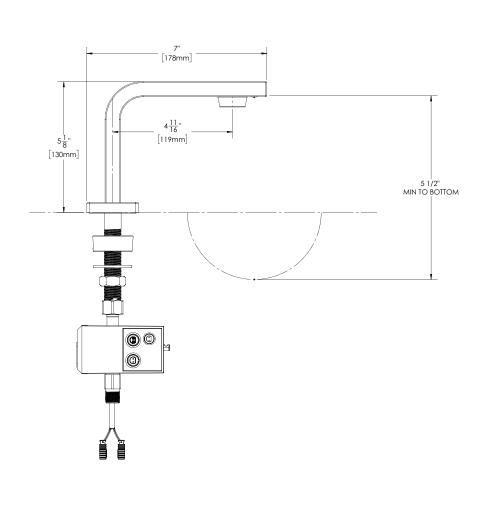

# Designer Battery Sensor Faucet

All dimensions are in inches (millimeters) unless otherwise specified and are subject to change without notice.